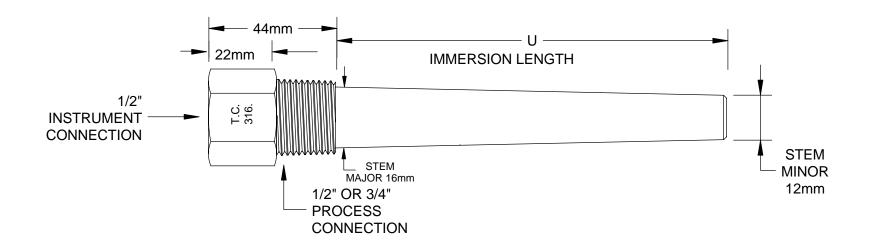

## STANDARD DIMENSIONS FOR 1/2" PROCESS CONNECTION, BORE = 6.6mm

**NOTE: FOR 1" BSP/NPT CONNECTION REDUCE"U" DIMENSION BY 5mm** 

| ELEMENT LENGTH | IMMERSION LENGTH<br>U | OVERALL LENGTH |
|----------------|-----------------------|----------------|
| 2.5"           | 26mm                  | 70mm           |
| 4"             | 64mm                  | 108mm          |
| 6"             | 115mm                 | 159mm          |
| 9"             | 191mm                 | 235mm          |
| 12"            | 267mm                 | 312mm          |

316 STAINLESS STEEL **BAR STOCK THERMOWELL** FOR BI-METAL THERMOMETERS